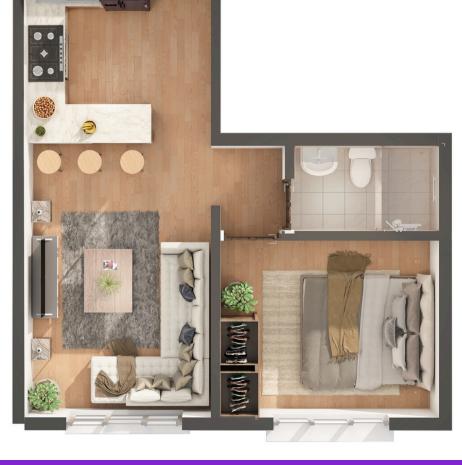

### **FLOOR PLAN**

01. Open Kitchen 02. Lounge 03. Common Toilet & Bathroom 04. Bedroom