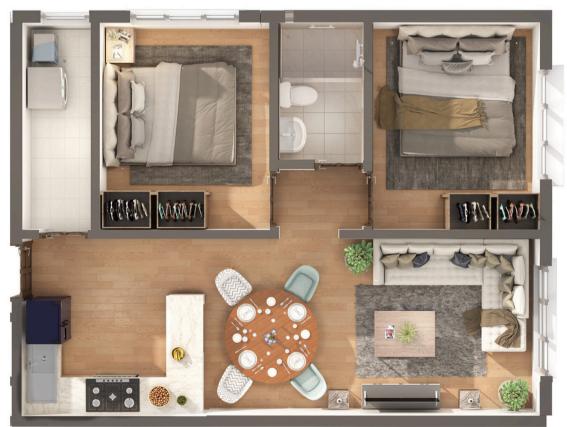

### **FLOOR PLAN**

01. Laundry02. Bedroom 103. Common Toilet & Bathroom04. Bedroom 2

05. Lounge 06. Dining Area 07. Open Kitchen